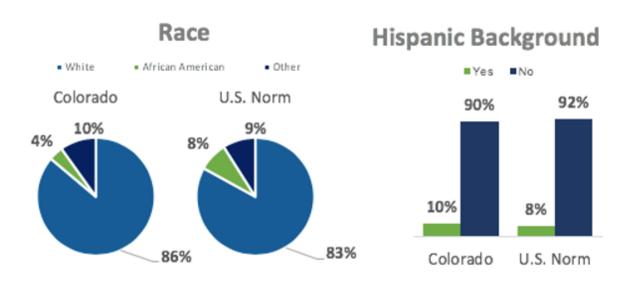

# Who Is Currently Visiting Colorado? Longwoods 2019 Report

See also, the full Longwoods "Colorado Travel Year 2019 Demographics" PowerPoint data.