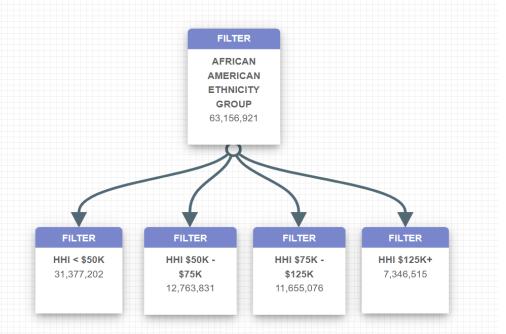

#### **CTO Terminal Audiences**

Sample comparison between "Ethnicity Group = African American" and "Ethnicity Group = Western European" data relating to Household Income (HHI):