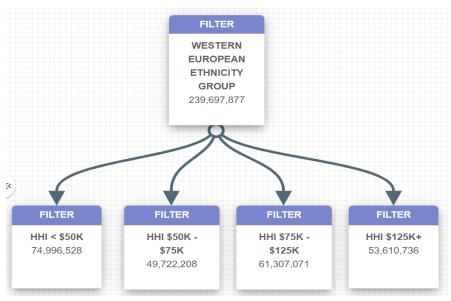

#### **CTO Terminal Audiences**

Sample comparison between "Ethnicity Group = African American" and "Ethnicity Group = Western European" data relating to Household Income (HHI):